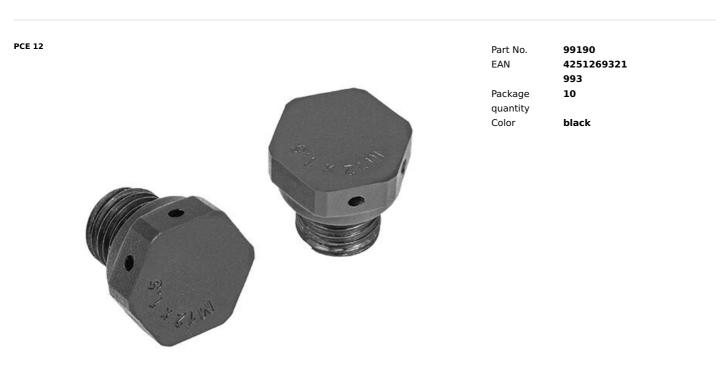

ents

with metric threads M12 x 1,5 / IP68



The new pressure compensation element PCE with M12  $\times$  1,5 thread is used to avoid variations in pressure caused by differences in temperature and thus, to prevent damage caused by condensation. It provides protection class IP68.

The pressure compensation element is easy to install screwing it directly into the enclosure wall or via icotek <u>adapter grommets AT-K-M 12x1,5</u>. They are assembled with the split icotek cable entry frames.

**Advantages & Benefits** 

## Specifications

| IP rating (EN 60529)  | IP67, IP68       |
|-----------------------|------------------|
| Material              | Polyamide        |
| Flame class           | UL94-V2          |
| Operating temperature | -20 C° to 100 C° |

## **Product Types & Sizes**





smart cable management